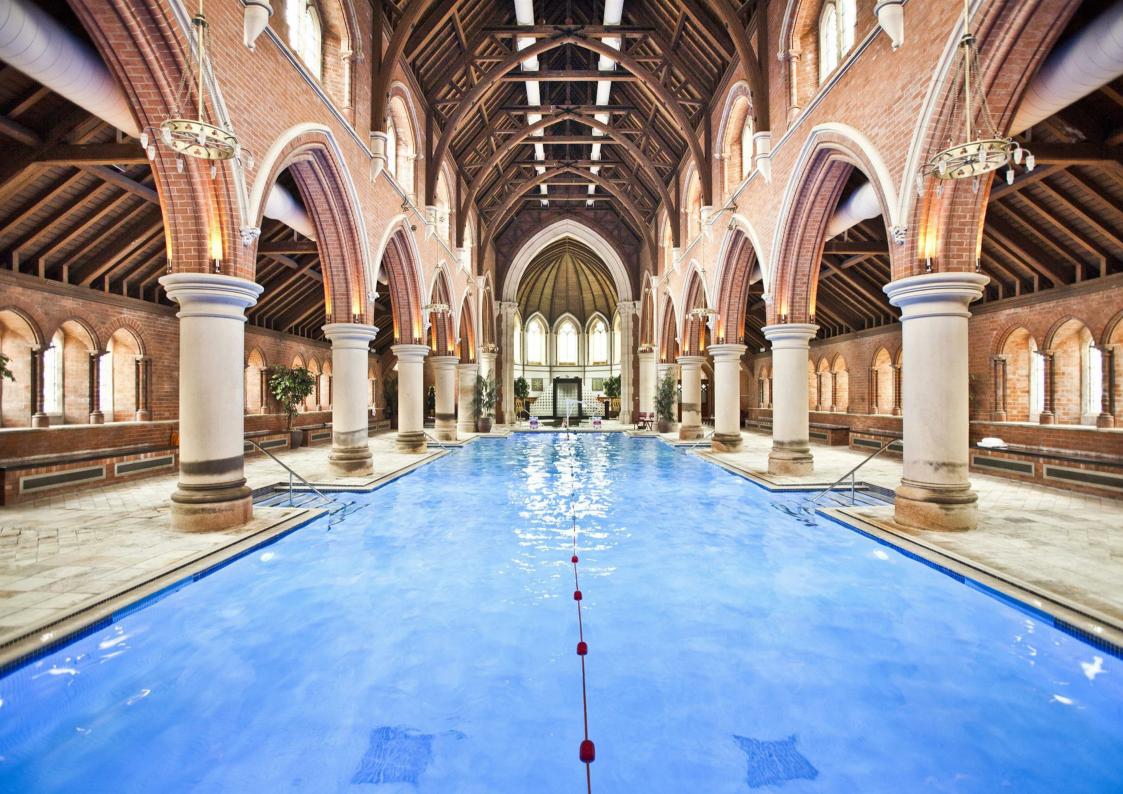

Kensington House | Repton Park | Woodford Green | IG8

Four bedroom, two bathroom first floor apartment. Fully integrated kitchen with granite worktops, spacious reception room and high ceilings and sash windows throughout. Principal bedroom with fitted wardrobes and ensuite. Family bathroom and ensuite both recently renovated. An abundance of natural light with beautiful views across open grounds of Repton Park. Set within the gated development of Repton Park, benefiting from CCTV, 24 hour concierge and night time security. Virgin Active spa, gym and pool onsite.

- First floor four bedroom apartment
  - Two bathrooms
  - Wooden flooring throughout
- Loft space available to purchase & develop
  - Set within Repton Park
  - Two underground parking spaces
- 24 hour concierge, night security guards
  - 145 acres of mature parkland
  - Virgin Active Spa & Gym
    - Sole agent