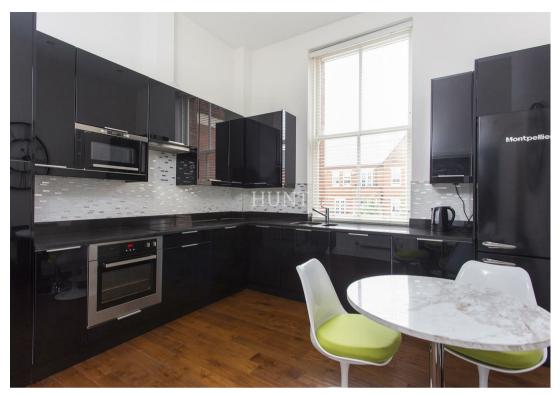

Kensington House | Repton Park | Woodford Green | IG8

Four bedroom, two bathroom first floor apartment. Fully integrated kitchen with granite worktops, spacious reception room and high ceilings and sash windows throughout. Principal bedroom with fitted wardrobes and ensuite. Family bathroom and ensuite both recently renovated. An abundance of natural light with beautiful views across open grounds of Repton Park. Set within the gated development of Repton Park, benefiting from CCTV, 24 hour concierge and night time security. Virgin Active spa, gym and pool onsite.