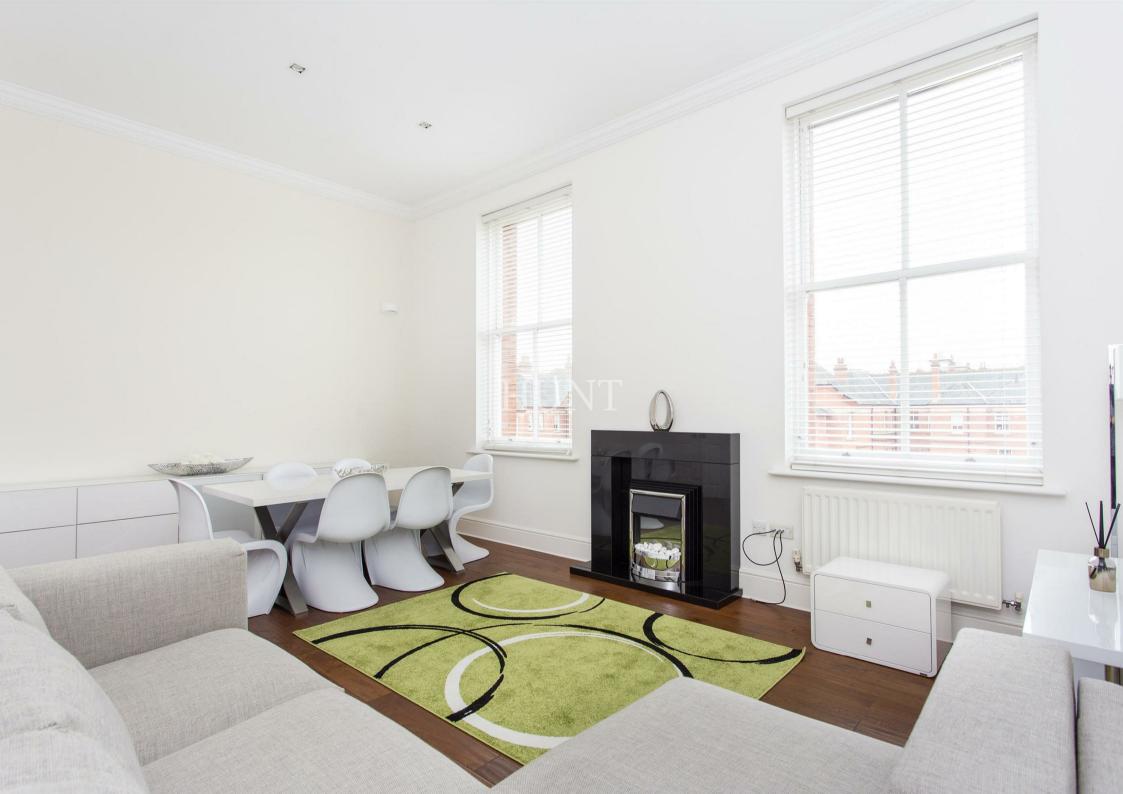

Kensington House | Repton Park | Woodford Green | IG8

Four bedroom, two bathroom first floor apartment. Fully integrated kitchen with granite worktops, spacious reception room and high ceilings and sash windows throughout. Principal bedroom with fitted wardrobes and ensuite. Family bathroom and ensuite both recently renovated. An abundance of natural light with beautiful views across open grounds of Repton Park. Set within the gated development of Repton Park, benefiting from CCTV, 24 hour concierge and night time security. Virgin Active spa, gym and pool onsite.

- First floor four bedroom apartment
  - Two bathrooms
  - Wooden flooring throughout
- Loft space available to purchase & develop
  - Set within Repton Park
  - Two underground parking spaces
- 24 hour concierge, night security guards
  - 145 acres of mature parkland
  - Virgin Active Spa & Gym
    - Sole agent